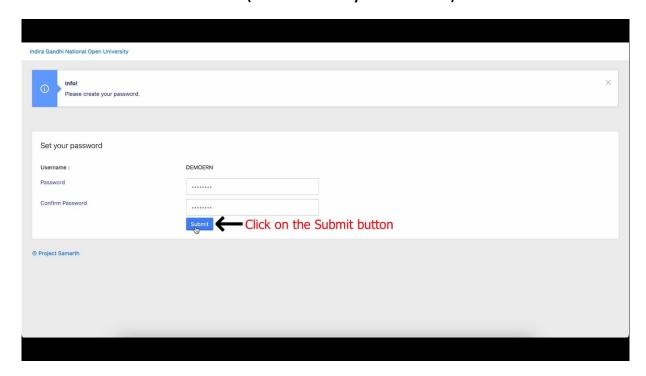

Step-04: You will be asked to create your password, so please create your new password and remember the same for future use (also remember your username).

Step-05: Again go to <a href="https://ignou.samarth.edu.in">https://ignou.samarth.edu.in</a> and login with credentials.