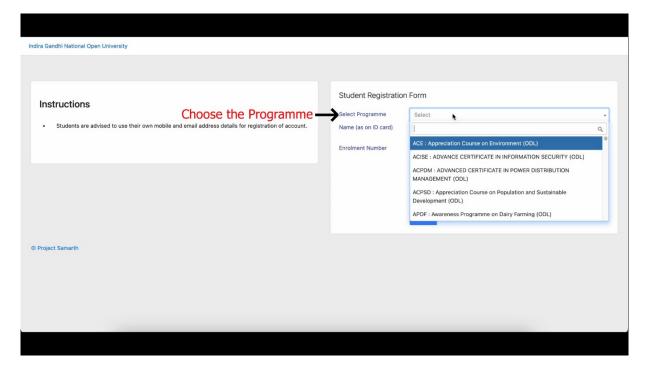

Step-2 : Go to choose programmethen select your programme, your Name along with your enrolment number then enter the captcha and submit.

Step-3: An OTP will be sent to your registered email id which you have provided at the time of registration. Enter the OTP and clicksubmit.