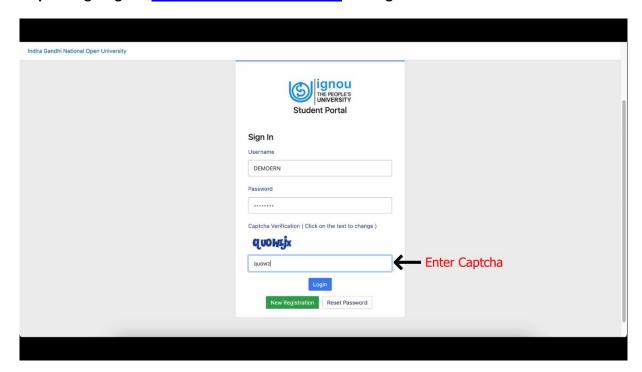

## **Digital Degree Download Process**

Step-1: Open <a href="https://ignou.samarth.edu.in">https://ignou.samarth.edu.in</a> and Click New Registration button

| Indira Gandhi National Open University                                    |                                                      |  |
|---------------------------------------------------------------------------|------------------------------------------------------|--|
|                                                                           | ignou THE PEOPLES UNIVERSITY Student Portal          |  |
|                                                                           | Sign In                                              |  |
|                                                                           | Username                                             |  |
|                                                                           | Enrolment Number                                     |  |
|                                                                           | Password                                             |  |
|                                                                           | Password                                             |  |
|                                                                           | Captcha Verification ( Click on the text to change ) |  |
|                                                                           | Qwwzjx                                               |  |
|                                                                           |                                                      |  |
|                                                                           | Login                                                |  |
| Click on New Registration                                                 |                                                      |  |
| https://ignou.samarth.edu.in/index.php/studentlogin/registration/register |                                                      |  |
|                                                                           |                                                      |  |