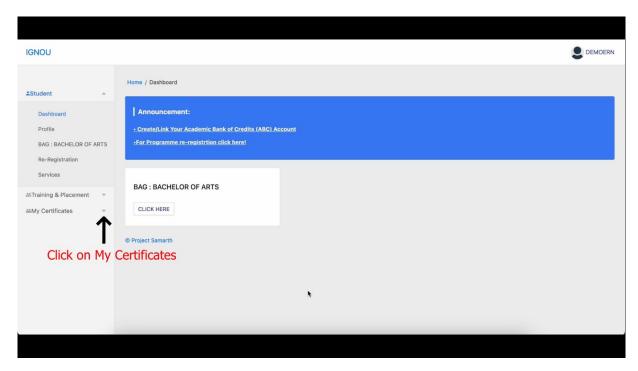

Step-06: Then go and click to My Certificates

Step-07: Then click to All certificates go to download.

Step-8: Once downloaded open the PDF file in Adobe Acrobat Reader for Signed Digital Degree.