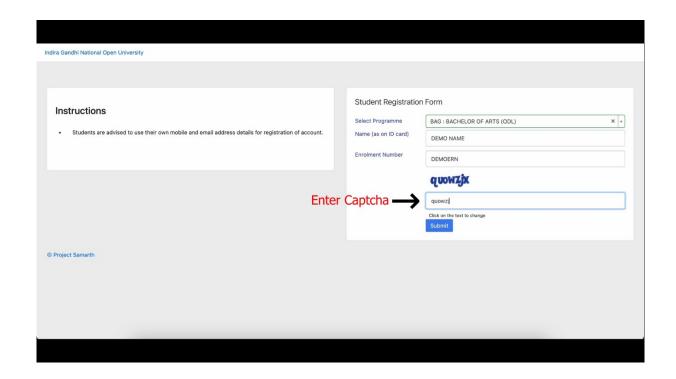

Step-2 : Go to choose programmethen select your programme, your Name along with your enrolment number then enter the captcha and submit.

Step-3: An OTP will be sent to your registered email id which you have provided at the time of registration. Enter the OTP and clicksubmit.