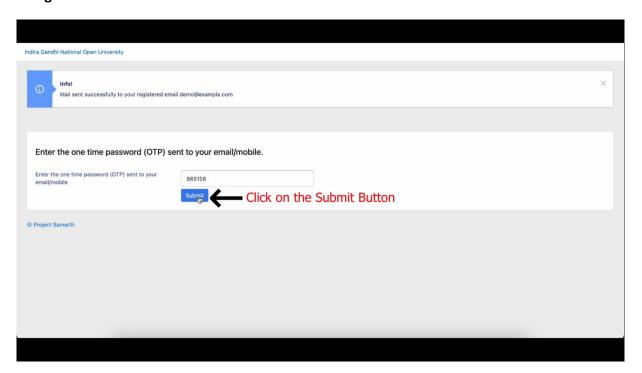

Step-2 : Go to choose programmethen select your programme, your Name along with your enrolment number then enter the captcha and submit.

Step-3: An OTP will be sent to your registered email id which you have provided at the time of registration. Enter the OTP and clicksubmit.