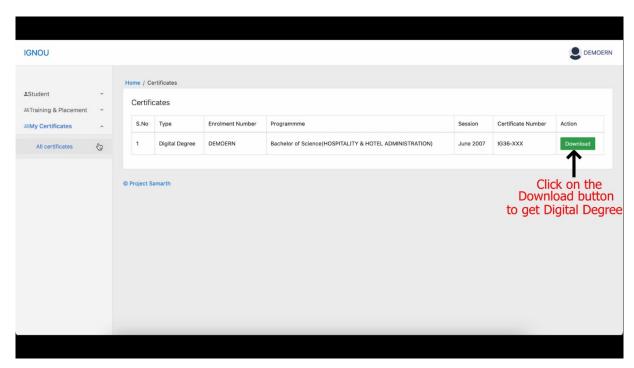

Step-06: Then go and click to My Certificates

Step-07: Then click to All certificates go to download.

Step-8: Once downloaded open the PDF file in Adobe Acrobat Reader for Signed Digital Degree.